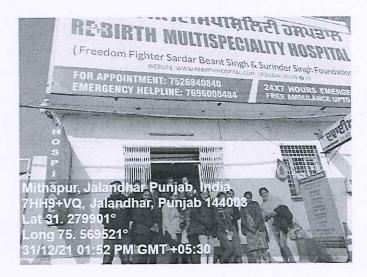

limberged

With regards

Jouell Samrin Khosla

DAV University

Jalandhar

1

for infrantin a appreche. Registion to wake

INI ANDHAR

Dean prod. V

ATTESTED

Registrar NAV University, Jalandhar

| +91 - 181- 270 8    | 344 |
|---------------------|-----|
| naac@davuniversity. | org |

www.davuniversity.org

Telephone E-mail Website

Expert talk by resource person being delivered

### ATTESTED

Registrar

🗶 📔 🖬 (deluminant) - samuticelliyation – 🗶 🕴 Quinti

+91 - 181- 270 8844

naac@davuniversity.org www.davuniversity.org

x i tra tobas jatilis - samoti 10029 (jida - x - 30

-

10.494

हर्ड क्या कुला करने हे प्रतीत कुलावी हुए लोग हो। अन्तर कर देवी मीट्र करने की किटली जिल्ही के तो के हरन को के सामक के क्या रे कर की लोग हो।

Jalandhar-Pathankot National Highway (NH 44), Sarmastpur - 144 012, Jalandhar, Punjab, INDIA 0 0 4 Registrar DAV University, Jalandhar