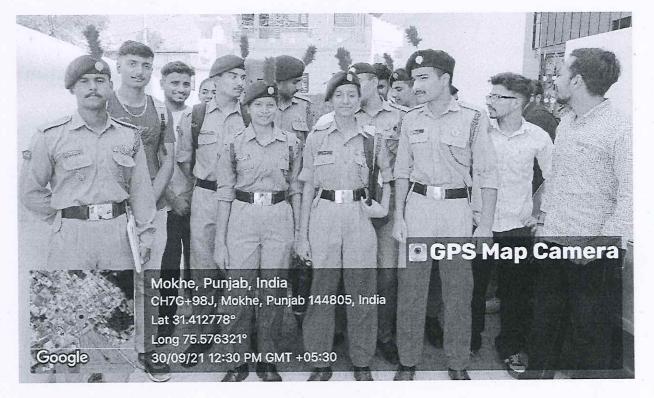

#### Activity -3

3. Name of the Event: Swatchta Pakhwada awareness campaign at Mokhe village, Jalandhar

Date of the Event: 30 September 2021

Organiser: National Cadet Corps and village Panchayat of Mokhe

#### No of Participants: 107 NCC cadets, 1 CTO

The NCC cadets of DAV University, celebrated Swachhta Pakhwada by organizing an awareness rally at Mokhe Village in collaboration of village panchayat Mokhe, Jalandhar. During the event, CTO Dr. Gurmeet Singh emphasized the importance of cleanliness and urged all cadets and students to motivate their friends and neighbors to participate in the awareness campaign. The Sarpanch and other villagers interacted with the NCC cadets and provided necessary support with the tools The cadets actively engaged with the villagers, encouraging them to maintain cleanliness in their surroundings. The rally was a step towards promoting hygiene and environmental consciousness within the community.

NCC cadets on site

ATTESTED Registrar DAV University, Jalandhar

Telephone

naac@davuniversity.org

www.davuniversity.org

E-mail Website

Cadets raising awareness on cleanliness

ATTESTED Registrar DAV University, Jalandhar