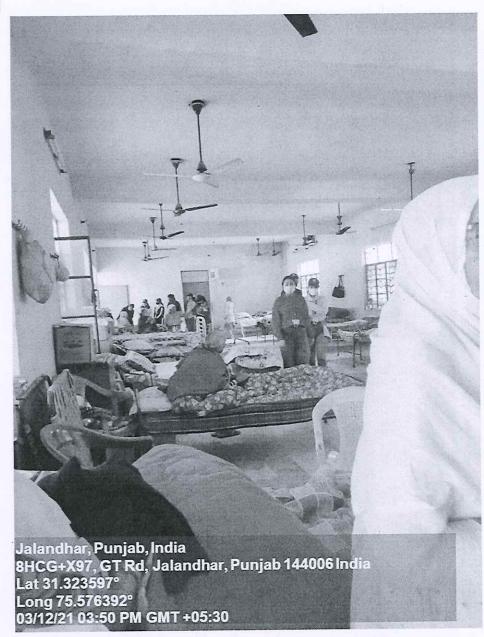

### **Participants:**

• students, faculty, staff, and members of the general public

### **Outcomes:**

- **Increased Awareness:** The webinar successfully raised awareness among participants about legal provisions and their importance.
- Knowledge Sharing: Participants gained valuable insights into the enforcement mechanisms and rehabilitation processes associated with various legal issues.
- **Community Engagement:** The event fostered a sense of community engagement and encouraged participants to become informed citizens.

**Conclusion:** The online webinar on "Legal Provisions and Their Enforcement, Rehabilitation & Awareness" was a significant success. It provided a valuable platform for participants to learn about legal rights and responsibilities. The NSS Unit at DAV University, Jalandhar, is committed to organizing such informative events to contribute to the betterment of society .https://bit.ly/2UuLbva