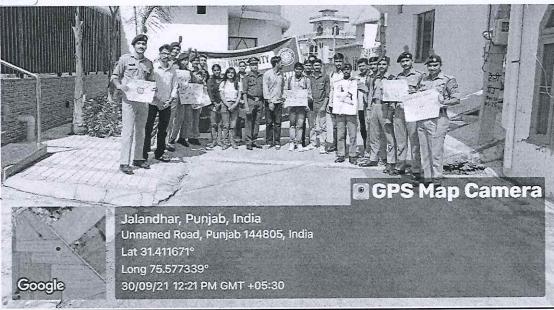

#### Activity -3

3. Name of the Event: Swatchta Pakhwada awareness campaign at Mokhe village, Jalandhar

Date of the Event: 30 September 2021

Organiser: National Cadet Corps and village Panchayat of Mokhe

#### No of Participants: 107 NCC cadets, 1 CTO

The NCC cadets of DAV University, celebrated Swachhta Pakhwada by organizing an awareness rally at Mokhe Village in collaboration of village panchayat Mokhe, Jalandhar. During the event, CTO Dr. Gurmeet Singh emphasized the importance of cleanliness and urged all cadets and students to motivate their friends and neighbors to participate in the awareness campaign. The Sarpanch and other villagers interacted with the NCC cadets and provided necessary support with the tools The cadets actively engaged with the villagers, encouraging them to maintain cleanliness in their surroundings. The rally was a step towards promoting hygiene and environmental consciousness within the community.