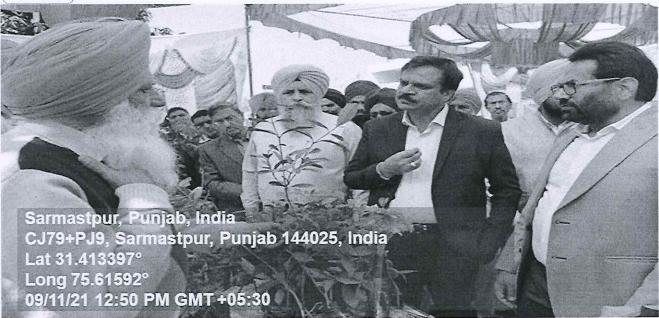

#### 1. Name of activity: Farmers Awareness Camp at Sarmastpur village

Organiser: Department of Agriculture and village Panchayat of Kishangarh

Event Date: 09 Nov., 2021

Participant: 209

In village Sarmastpur a one day district level '**Farmers Awareness Camp**' was organized by the State Agriculture Department, Jalandhar at the village community hall. The stalls of different companies displayed their products such as agro-chemicals, seeds, farm machinery etc., in the exhibition. The women self-help groups and the progressive farmers of the region also showcased their products like processed food items, nursery seedlings of vegetable crops, mushrooms, honey, ornamental and medicinal plants etc. In the event the students of Faculty of Agricultural Sciences participated in the declamation contest on 'Farm residue management' and also presented a small skit to discourage stubble burning among farmers.

### DAVU VC Dr. Manoj Kumar interacting with farmers

ATTESTED Registrar DAV University, Jalandhar

**DAV UNIVERSITY** 

naac@davuniversity.org

www.davuniversity.org

Telephone E-mail

Website

Faumen's Alwaneness Camp