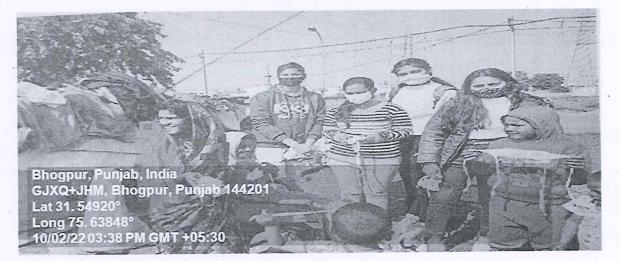

हर्ड क्या कुला करने हे प्रतीत कुलावी हुए लोग हो। अन्तर कर देवी मीट्र करने की किटली जिल्ही के तो के हरन को के सामक के क्या रे कर की लोग हो।

Jalandhar-Pathankot National Highway (NH 44), Sarmastpur - 144 012, Jalandhar, Punjab, INDIA 0 0 4 Registrar DAV University, Jalandhar

4

| +91 - 181- 270 8844    |  |
|------------------------|--|
| naac@davuniversity.org |  |

www.davuniversity.org

(07/07/2021)

E-mail Website

Telephone

एसिड अटैक महिलाओं पर किया जाने वाला सबसे भयानक अपराध : न्यायमूर्ति इंदिरा बनर्जी न्यायाधीश सुप्रीम कोट ऑफ इंडिया

8800

DAVUNIVERSIT

भागीदारी जन सहयोग समिति और राष्ट्रीय सेवा योजना (युवा मंत्रातप- भारत सरकार की पहल) गुरु गोविंट सिंह इंद्रप्रस्थ विश्वविद्यातय के संयुक्त तत्यावधान में " एसिड अटैक की रोकथाम " पर आयोजित राष्ट्रीय वेविनार के उद्घाटन सत्र में एसिड अटैक को महिलाओं पर किया जाने वाला सबसे भयानक अपराध बताते हुए न्यायमूर्ति इंदिरा बनर्जी न्यायाधीश सुप्रीम कोर्ट ऑफ इंडिया ने कहा कि