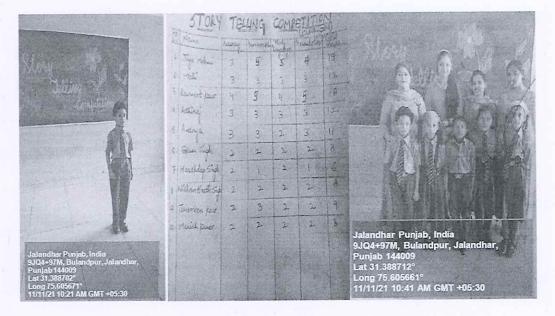

### 5. Name of the Event: Declamation Competition Hemkunt Public School Jalandhar

#### Date of the Event: 30 October 2021

Department: Department of Education and Hemkunt Public School Jalandhar

**Report:** The declamation activity was organized on 30<sup>th</sup> October 2021 by the department of Education, DAV University, intern pupil teachers and the faculty of the Hemkunt Public School. It was an inter house competition. The theme of the activity was speech in three languages. the students were preparing for the activity from past 10 days. Students are divided into 3 houses Red house, Yellow house, Blue house. Red house stood first in the competition. After that prizes are distributed.

### Students participating in declamation contest