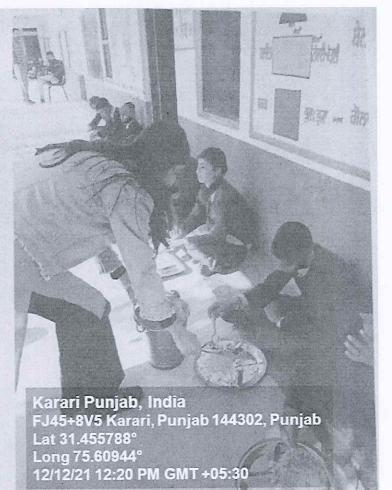

### 4. Name of the Event: Model making competition at GSSS Karari

### Date of the Event: 5 October 2021

Department: Department of Education and GSSS Karari

#### **Report:**

On 5th October 2021, the Department of Education at GSSS Karari organized a Model Making Competition for students, encouraging them to showcase their creativity using eco-friendly materials. The event aimed to promote green technology and sustainability through the use of innovative ideas and minimal materials.

### Students participating in model making competition

ATTESTED Registrar DAV University, Jalandhar

+91 - 181- 270 8844

naac@davuniversity.org

www.davuniversity.org

Telephone E-mail

Website