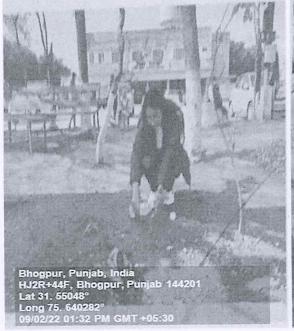

हर्ड क्या कुला करने हे प्रतीत कुलावी हुए लोग हो। अन्तर कर देवी मीट्र करने की किटली जिल्ही के तो के हरन को के सामक के क्या रे कर की लोग हो।

Jalandhar-Pathankot National Highway (NH 44), Sarmastpur - 144 012, Jalandhar, Punjab, INDIA 0 0 4 Registrar DAV University, Jalandhar