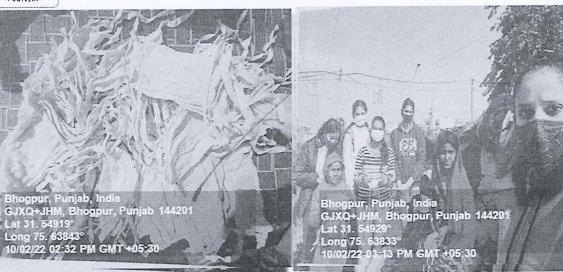

हर्ड क्या कुला करने हे प्रतीत कुलावी हुए लोग हो। अन्तर कर देवी मीट्र करने की किटली जिल्ही के तो के हरन को के सामक के क्या रे कर की लोग हो।

Jalandhar-Pathankot National Highway (NH 44), Sarmastpur - 144 012, Jalandhar, Punjab, INDIA 0 0 4 Registrar DAV University, Jalandhar

4

| +91 - 181- 270 8844    |  |
|------------------------|--|
| naac@davuniversity.org |  |

www.davuniversity.org

(07/07/2021)

E-mail Website

Telephone

एसिड अटैक महिलाओं पर किया जाने वाला सबसे भयानक अपराध : न्यायमूर्ति इंदिरा बनर्जी न्यायाधीश सुप्रीम कोट ऑफ इंडिया

8800

DAVUNIVERSIT

भागीदारी जन सहयोग समिति और राष्ट्रीय सेवा योजना (युवा मंत्रातप- भारत सरकार की पहल) गुरु गोविंट सिंह इंद्रप्रस्थ विश्वविद्यातय के संयुक्त तत्यावधान में " एसिड अटैक की रोकथाम " पर आयोजित राष्ट्रीय वेविनार के उद्घाटन सत्र में एसिड अटैक को महिलाओं पर किया जाने वाला सबसे भयानक अपराध बताते हुए न्यायमूर्ति इंदिरा बनर्जी न्यायाधीश सुप्रीम कोर्ट ऑफ इंडिया ने कहा कि