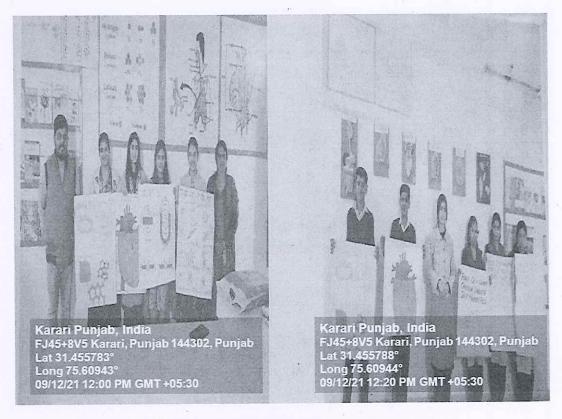

### 4. Name of the Event: Model making competition at GSSS Karari

### Date of the Event: 5 October 2021

Department: Department of Education and GSSS Karari

#### **Report:**

On 5th October 2021, the Department of Education at GSSS Karari organized a Model Making Competition for students, encouraging them to showcase their creativity using eco-friendly materials. The event aimed to promote green technology and sustainability through the use of innovative ideas and minimal materials.

Registrar DAV University, Jalandhar

naac@davuniversity.org

www.davuniversity.org

Telephone E-mail

Website

Karari Punjab, India FJ45+8V5 Karari, Punjab 144302, Punjab Lat 31.455786° Long 75.60953° 05/10/21 11:33 AM GMT +05:30

### Students participating in model making competition

ATTESTED Registrar DAV University, Jalandhar

+91 - 181- 270 8844

naac@davuniversity.org

www.davuniversity.org

Telephone E-mail

Website