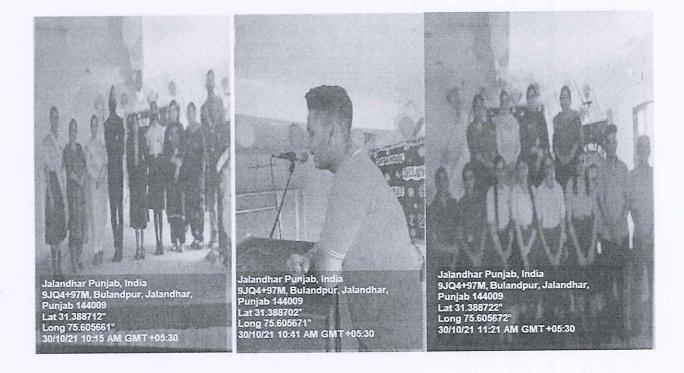

### 5. Name of the Event: Declamation Competition Hemkunt Public School Jalandhar

#### Date of the Event: 30 October 2021

Department: Department of Education and Hemkunt Public School Jalandhar

**Report:** The declamation activity was organized on 30<sup>th</sup> October 2021 by the department of Education, DAV University, intern pupil teachers and the faculty of the Hemkunt Public School. It was an inter house competition. The theme of the activity was speech in three languages. the students were preparing for the activity from past 10 days. Students are divided into 3 houses Red house, Yellow house, Blue house. Red house stood first in the competition. After that prizes are distributed.

### Students participating in declamation contest