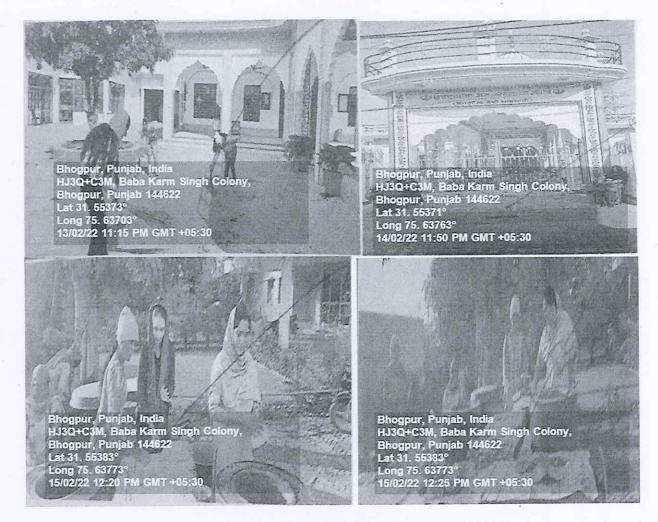

evera gi në façtaj Na esterizeti një

स्टित ने 155 फा बनी में सार्वित के 155 फा बनी में

तम्बर त्रद्वतं प्राप्तं एवगीत् तत्रीक्तं बेठ्द्र

हर्षे विजय समय की समस्यत कोटिल्ला के सी

Telephone

E-mail Website

C 1.276 4.2

हर्ड क्या कुला करने हे प्रतीत कुलावी हुए लोग हो। अन्तर कर देवी मीट्र करने की किटली जिल्ही के तो के हरन को के सामक के क्या रे कर की लोग हो।

Jalandhar-Pathankot National Highway (NH 44), Sarmastpur - 144 012, Jalandhar, Punjab, INDIA 0 0 4 Registrar DAV University, Jalandhar

4

| +91 - 181- 270 8844    |  |
|------------------------|--|
| naac@davuniversity.org |  |

www.davuniversity.org

(07/07/2021)

E-mail Website

Telephone

एसिड अटैक महिलाओं पर किया जाने वाला सबसे भयानक अपराध : न्यायमूर्ति इंदिरा बनर्जी न्यायाधीश सुप्रीम कोट ऑफ इंडिया

8800

DAVUNIVERSIT

भागीदारी जन सहयोग समिति और राष्ट्रीय सेवा योजना (युवा मंत्रातप- भारत सरकार की पहल) गुरु गोविंट सिंह इंद्रप्रस्थ विश्वविद्यातय के संयुक्त तत्यावधान में " एसिड अटैक की रोकथाम " पर आयोजित राष्ट्रीय वेविनार के उद्घाटन सत्र में एसिड अटैक को महिलाओं पर किया जाने वाला सबसे भयानक अपराध बताते हुए न्यायमूर्ति इंदिरा बनर्जी न्यायाधीश सुप्रीम कोर्ट ऑफ इंडिया ने कहा कि

लीगेक समानता के बारे में जागरूकता विशेष रूप से बच्चों के लिए अत्यत आवश्यक है। उन्होंने कहा कि आज एक ऐसे समाज के निर्माण की आवश्यकता है जो ऐसी घटनाओं से न केवल मुख्य हो अपितु इस तरह के हमले के शिकार के प्रति संवेदनर्थाल भी हो। बेंबिनार में दिल्ली एवं अरुणाचल प्रदेश की राज्य सेवाएं प्राधिकरणों की प्रधान भागीदारी रही। सत्र के सभी अतिथियों का स्वानत करते हुए औं राजेंदर थर भागीदारी जन सहयोग समिति के संरक्षक एवं कुलपति तिंगया यूनिवर्सिटी ने एसिउ अटेक की राकधाम एवं जागरूकता विषय को पाठवकम में शामिल करने की आवश्यकता का उल्लेख किया।

आवरयकता का उत्तवा गया। उद्घाटन सत्र के अध्यक्षीय भाषण में न्यायमूर्ति रूमी फूकान न्यायाधीया गोहारी हाई कोर्ट ने शोकलांत्रिक समाज के एक संवेदनशील नागरिक होने के नाते एसिउ एसिउ पीड़ितों की मदद करने के लिए सभी के योगदान की आवरयकता पर बल दिया