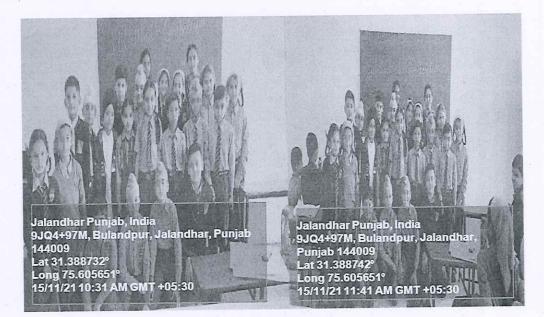

#### Activity -3

3. Name of the Event: Swatchta Pakhwada awareness campaign at Mokhe village, Jalandhar

Date of the Event: 30 September 2021

Organiser: National Cadet Corps and village Panchayat of Mokhe

#### No of Participants: 107 NCC cadets, 1 CTO

The NCC cadets of DAV University, celebrated Swachhta Pakhwada by organizing an awareness rally at Mokhe Village in collaboration of village panchayat Mokhe, Jalandhar. During the event, CTO Dr. Gurmeet Singh emphasized the importance of cleanliness and urged all cadets and students to motivate their friends and neighbors to participate in the awareness campaign. The Sarpanch and other villagers interacted with the NCC cadets and provided necessary support with the tools The cadets actively engaged with the villagers, encouraging them to maintain cleanliness in their surroundings. The rally was a step towards promoting hygiene and environmental consciousness within the community.

NCC cadets on site

ATTESTED Registrar DAV University, Jalandhar

Telephone

naac@davuniversity.org

www.davuniversity.org

E-mail Website

Cadets raising awareness on cleanliness

ATTESTED Registrar DAV University, Jalandhar